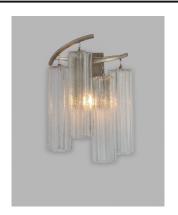

#### PRODUCT DESCRIPTION

Cascading Waterfall glass shades are suspended from a frame finished in our popular Golden Silver. This elegant collection spans design genres from contemporary to traditional which gives it universal appeal.

### **GLASS**

Waterfall WFL