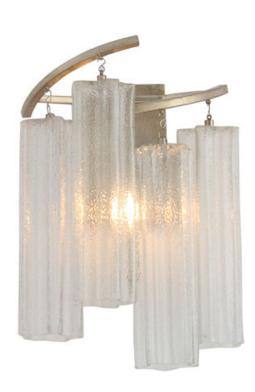

#### PRODUCT DESCRIPTION

Cascading Waterfall glass shades are suspended from a frame finished in our popular Golden Silver. This elegant collection spans design genres from contemporary to traditional which gives it universal appeal.

# **MEASUREMENTS**

**DIMENSION** : 9.75" L 13" H x 6" Ext MAX OAH : 4.25" W x 6" H HANGING WEIGHT : 5.02648 lb

#### LAMPING

INPUT VOLTAGE : 120V

: 1 x 60W Incandescent E12 Candelabra, 60W BULB

Total

**BULB INCLUDED** : (Not Included)

DIMMABLE : Yes LIGHTING\_DIRECTION: Up

### **GLASS**

Waterfall WFL

#### MATERIAL

Steel, Glass