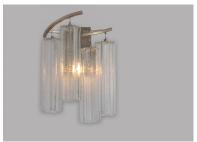

#### PRODUCT DESCRIPTION

Cascading Waterfall glass shades are suspended from a frame finished in our popular Golden Silver. This elegant collection spans design genres from contemporary to traditional which gives it universal appeal.

### **GLASS**

Waterfall WFL